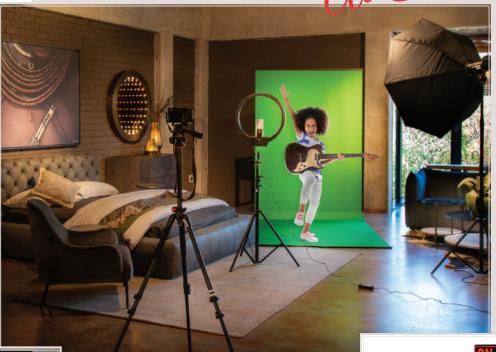

#### From Likes to RAVES ...!!

The detachable **Infinity Curve** gives you a seamless look from background to ground-ground. It's your **mini-Stage** in effect.

And THIS is just the Beginning!

#### WHY THIS GREEN SCREEN?

Professional Pantone Green Ensures crisp wording, logos and images

(Optional) Green roll-out Mat, same colour for ease of editing the virtual background for videos.

Wrinkle-free, **Taut** screen to facilitate even lighting esp. for Videos and **Live Streaming.** 