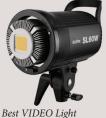

# HOLLYWOOD Home!

Ideal for full body VIDEO and vertical footage. Portable, wipes clean, stashes flat. Top section becomes Virtual Billboard for Zoom.

Keys out instantly with even lighting from the Godox SL60W (120cm Octabox) with variable settings, hard light cone, sturdy light stand and remote. Mains & Battery available.

Best VIDEO Light with 120cm Octabox and quality Light Stand.

You can brand the reverse side, and use the Green Screen as shown.

Ideal for Endorsees, Promotions, Sports & Award Events.

Slimline Banner (double-sided) : 3m x 2m tall, with unique 2,5m detachable roll-out Infinity Curve