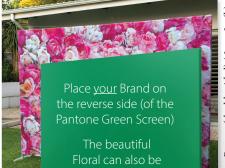

Best VIDEO Light with 120cm Octabox and quality Light Stand.

You can brand the reverse side, and use the Green Screen as shown.

Ideal for Endorsees, Promotions, Sports & Award Events.

Slimline Banner (double-sided) : 3m x 2m tall, with unique 2,5m detachable roll-out Infinity Curve