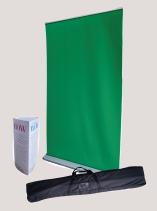

Convenient width that works well for most tight spaces / home studios (1,5m). Compact i.e. pull-up, release. Stash-flat. Easy 1-2-3.

Fully portable. Nylon carry-bag can be sanitised.

Comprehensive spares, Serviced locally Factory Hardware Warranty

Creates a useful household management boundary to manage kids, pets, spouse - to a space 'behind the scene' (BTS).

Weight = 7,5kg // 110cm sturdy base Dimensions : 1,5m (w) x 2m (h)

**Versatile** - for Gaming, online Meetings, Musical Videos, Content Production for Vloggers / Bloggers / Preachers & Teachers / Speakers

Strong nylon pack-up bag with zip and shoulder strap. Bag can be sanitised. Weight = 13kg - 19kg

**CHOICES: THE GREEN SCREENS** (See separate Price List & Specials)