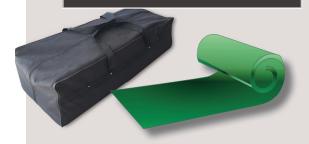

Convenient width that works well for most tight spaces / home studios (1,5m). Compact i.e. pull-up, release. Stash-flat. Easy 1-2-3.

Fully portable. Nylon carry-bag can be sanitised.

Comprehensive spares, Serviced locally Factory Hardware Warranty

Strong nylon pack-up bag with zip and shoulder strap. Bag can be sanitised. Weight = 13kg - 19kg

**CHOICES: THE GREEN SCREENS** (See separate Price List & Specials)