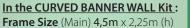

#### In the STRAIGHT BANNER WALL Kit :

Frame size (Main) 3,75m x 2,25m (h) <u>or</u> Frame Size (Main) 4,5m x 2,25m (h)

Detachable Pantone Green, mini-Stage (to suit above dimensions) which forms an Infinity Curve with the upright screen.

# HOLLYWOOD Home!

Ideal for full body VIDEO and vertical footage. Portable, wipes clean, stashes flat. Top section becomes Virtual Billboard for Zoom.

Keys out instantly with even lighting from the Godox SL60W (120cm Octabox) with variable settings, hard light cone, sturdy light stand and remote. Mains & Battery available.