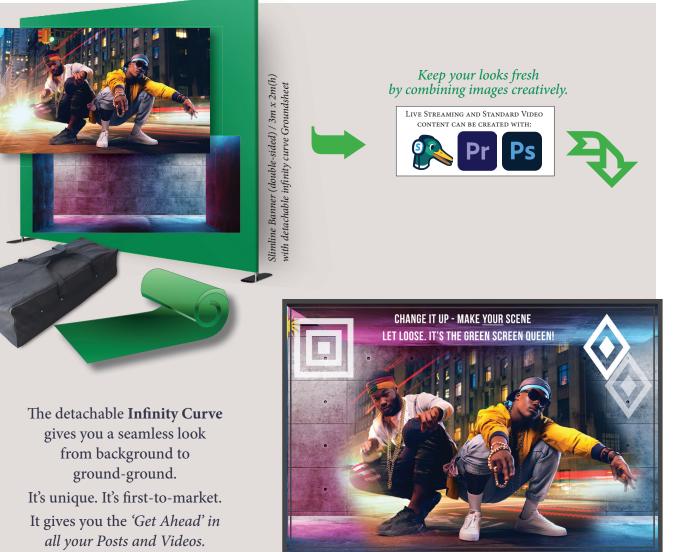

*Style your Mooves ... any which way YOU choose!* 

Slimline Banner (double-sided) /  $3m \times 2m(h)$  with detachable infinity curve Groundsheet

#### From Likes to RAVES ...!!

The detachable **Infinity Curve** gives you a seamless look from background to ground-ground. It's your **mini-Stage** in effect.

And THIS is just the Beginning!

It's a licence to EXCEL - and have a great deal of creative fun too!

MOBILE : 066 175 3942 LINDAMAG@SMARTSPRINT.CO.ZA

ordered if you prefer.

Slimline Banner (double-sided) / 3m x 2m(h) with detachable infinity curve Groundsheet

With matching Pantone Green, Groundsheet (to suit above dimensions).