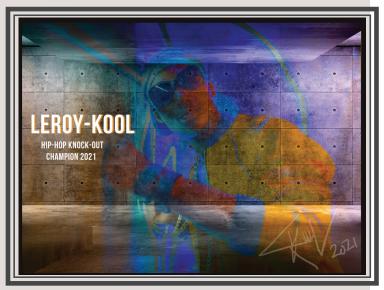

#### Get in on the Action!

Signed Poster for Fans - first made on the Green Screen Queen, and then modified in Photoshop or any other suitable software / App.

*Endless variety, versatility and creative outcomes - for Video, Live Streaming and Stills.* 