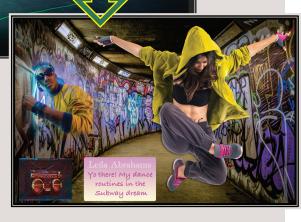

*Style your Mooves ... any which way YOU choose!* 

Slimline Banner (double-sided) /  $3m \times 2m(h)$  with detachable infinity curve Groundsheet

#### Get in on the Action!

Signed Poster for Fans - first made on the Green Screen Queen, and then modified in Photoshop or any other suitable software / App.

*Endless variety, versatility and creative outcomes - for Video, Live Streaming and Stills.* 