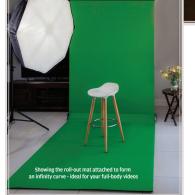

# HOLLYWOOD Home!

Ideal for full body VIDEO and vertical footage. Portable, wipes clean, stashes flat. Top section becomes Virtual Billboard for Zoom.

Keys out instantly with even lighting from the Godox SL60W (120cm Octabox) with variable settings, hard light cone, sturdy light stand and remote. Mains & Battery available.

# HOLLYWOOD at Home!